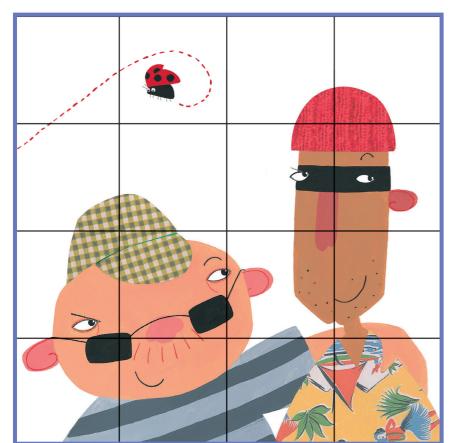

## JULIA DONALDSON LYDIA MONKS What the Ladybird Heard at the SEASIDE

Copy the picture of Lanky Len and Hefty Hugh using the grid lines as a guide

She saw two men in a camper van, with swimming trunks and a cunning plan.