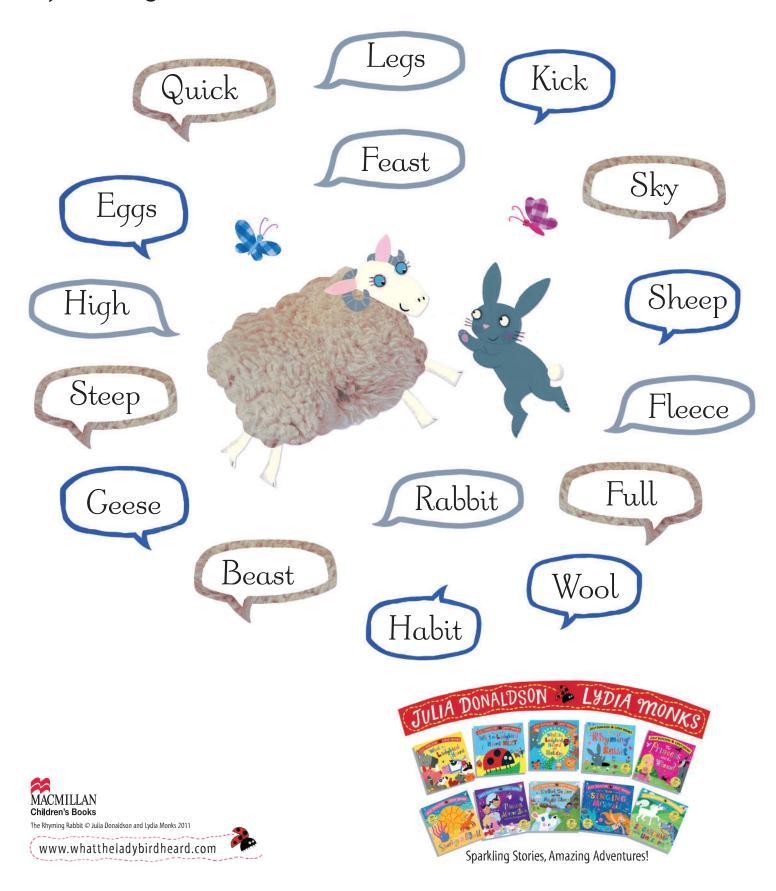

### Escape from the Wicked Wizard's Castle

Can you help Eliza find the way home to her family? A wrong turn means more of the Wizard's yucky chores!

Can you match up the words that rhyme by drawing lines between them?