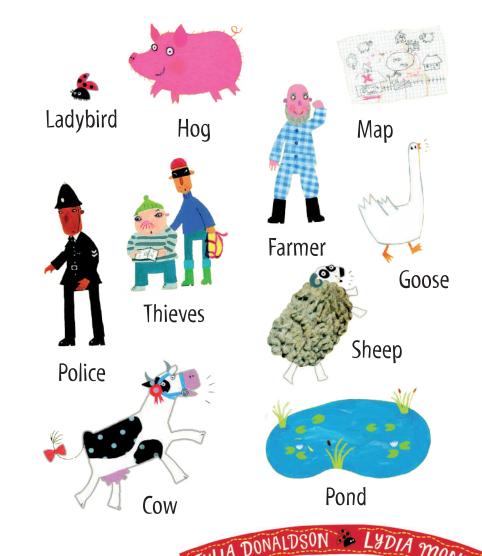

## Create your very own shoebox scene

Throw away the lid of your shoebox and turn the shoebox onto its side. Paint the inside of your shoebox to create a background for your scene, then cut out the pictures below and stick them in.