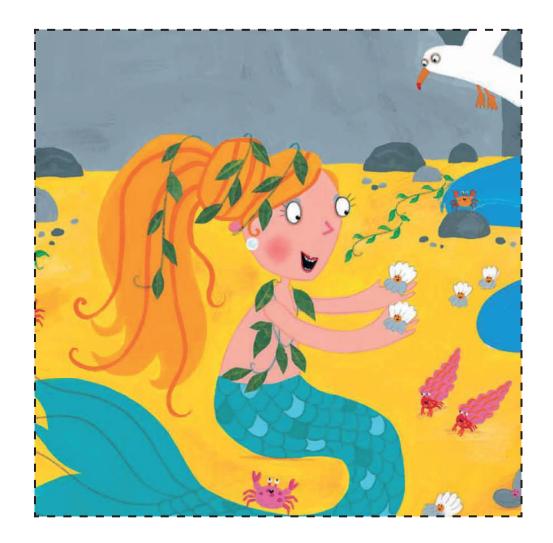

#### Can you match the animals to their shapes?

Can you spot the 10 differences between the two pictures of the singing mermaid and her seaside friends?