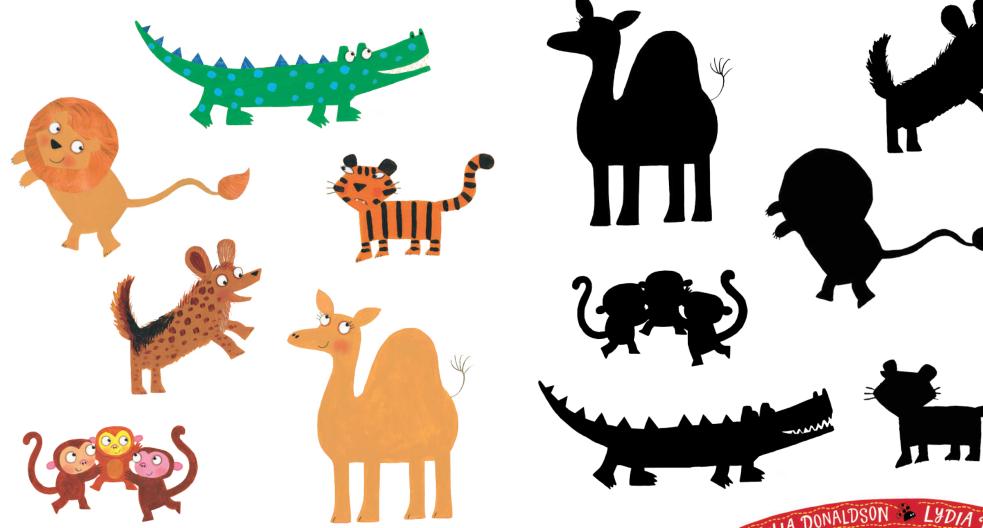

#### Can you match the animals to their shapes?

Can you spot the 10 differences between the two pictures of the singing mermaid and her seaside friends?