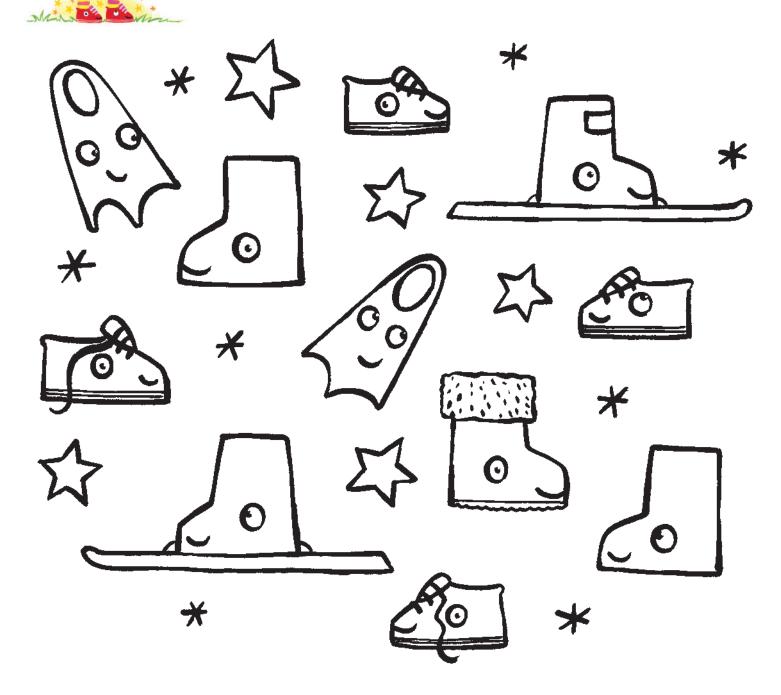

Colour in and decorate Josephine's magic shoes!

### Match the Words and Shoes

Can you match the describing words with the shoes that Josephine wears?

Draw a line to match them up.

Splish, splash!

Squelch, squelch!

Crunch, crunch, crunch!

Pit-a-pat, pit-a-pat!

Shoes Mud

Josephine Skis

Wellies Bear

Snow **Flippers** 