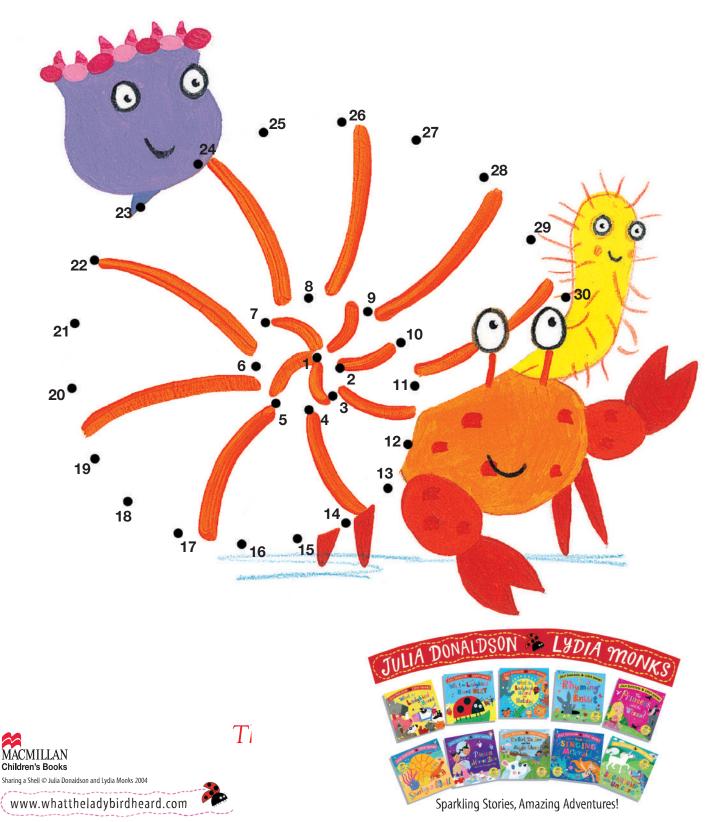

#### Dot-to-Dot

Simply join the dots following the numbers from 1 to 30 to discover what Crab, Blob and Brush are hiding in!

Draw a picture of yourself and your princess mirror-self below. \* Draw yourself here Princess selfhere \* X Sparkling Stories, Amazing Adventures!