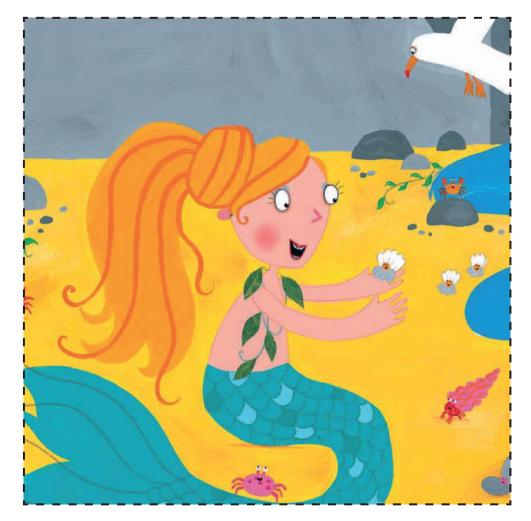

#### Can you match the animals to their shapes?

Can you spot the 10 differences between the two pictures of the singing mermaid and her seaside friends?