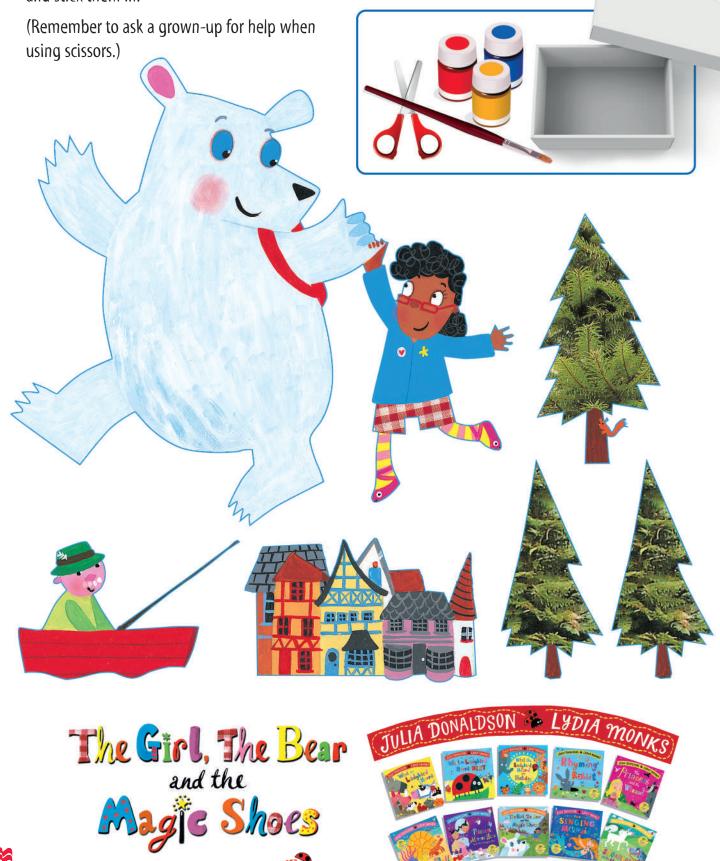

## Create your very own shoebox scene

Throw away the lid of your shoebox and turn the shoebox onto its side. Paint the inside of your shoebox to create a background for your scene, then cut out the pictures below and stick them in.