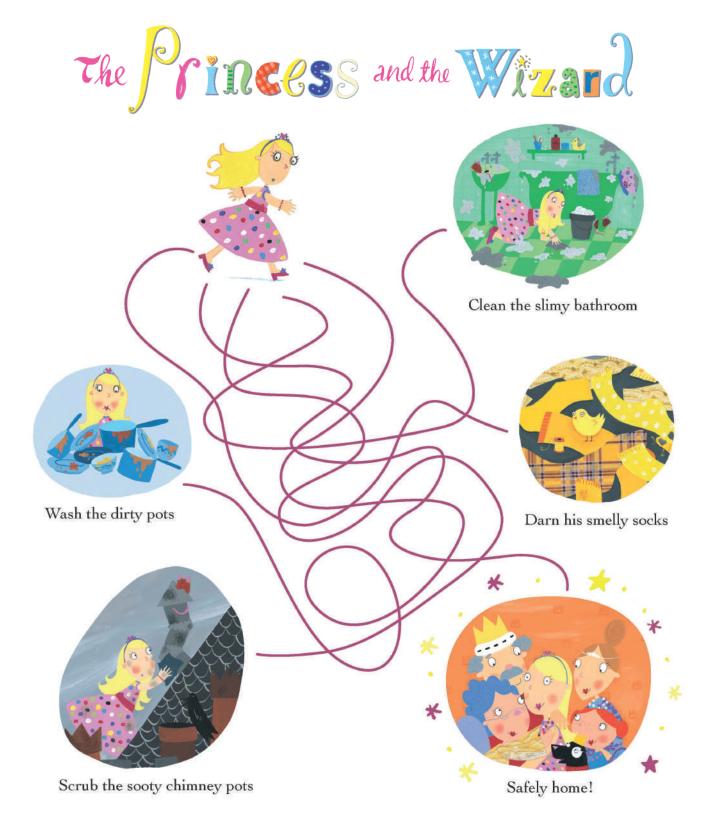

### Escape from the Wicked Wizard's Castle

Can you help Eliza find the way home to her family? A wrong turn means more of the Wizard's yucky chores!

Can you match up the words that rhyme by drawing lines between them?