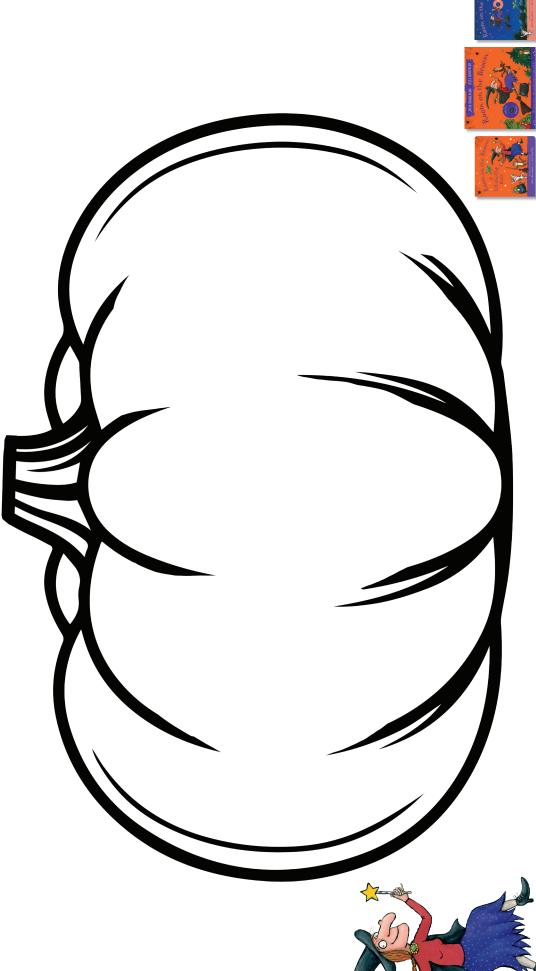

- 🛕 Scissors
- 🛕 Sticky tape
- 🛕 A pen / marker
- A Pumpkin carving tool

Room on the Broom pumpkin! You can draw your favourite character from the book or create your very own spooktacular Halloween design.