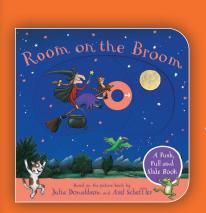

the shape and your finished pumpkin should look like the silhouette.

Happy Halloween!









## Expert:

#### Room on the Broom Pumpkin Stencil

Make a truly magnificent pumpkin this Halloween using this stencil of the witch on her broom!

- 1. Cut out this stencil of the witch on her broom
- 2. Attach the stencil to the face of your pumpkin with tape
- 3. Trace around the stencil with a pen and remove it from the pumpkin
- 4. Use your pumpkin carving kit to cut out the shape and your finished pumpkin should look like the silhouette.





- 🛕 Scissors
- 🛕 Sticky tape
- 🛕 A pen / marker
- A Pumpkin carving tool













Room on the Broom pumpkin! You can draw your favourite character from the book or create your very own spooktacular Halloween design.





# Discover the magic.