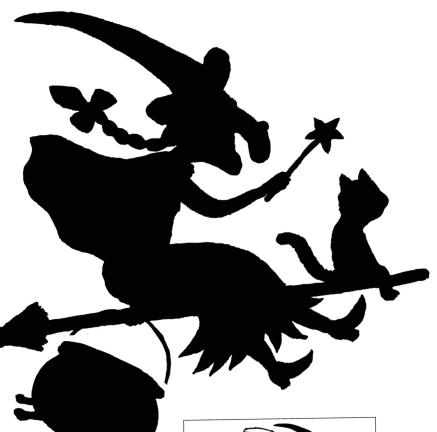

#### Room on the Broom Pumpkin Stencil

Make a truly magnificent pumpkin this Halloween using this stencil of the witch on her broom!

- 1. Cut out this stencil of the witch on her broom
- 2. Attach the stencil to the face of your pumpkin with tape
- 3. Trace around the stencil with a pen and remove it from the pumpkin
- 4. Use your pumpkin carving kit to cut out the shape and your finished pumpkin should look like the silhouette.

- 🛕 Scissors
- 🛕 Sticky tape
- 🛕 A pen / marker
- A Pumpkin carving tool

Room on the Broom pumpkin! You can draw your favourite character from the book or create your very own spooktacular Halloween design.