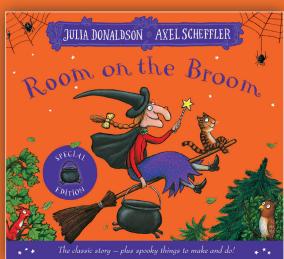

t the shape and your finished pumpkin should look like the silhouette.

Happy Halloween!









## Expert:

#### Room on the Broom Pumpkin Stencil

Make a truly magnificent pumpkin this Halloween using this stencil of the witch on her broom!

- 1. Cut out this stencil of the witch on her broom
- 2. Attach the stencil to the face of your pumpkin with tape
- 3. Trace around the stencil with a pen and remove it from the pumpkin
- 4. Use your pumpkin carving kit to cut out the shape and your finished pumpkin should look like the silhouette.





- 🛕 Scissors
- 🛕 Sticky tape
- 🛕 A pen / marker
- A Pumpkin carving tool













Room on the Broom pumpkin! You can draw your favourite character from the book or create your very own spooktacular Halloween design.





# Discover the magic.