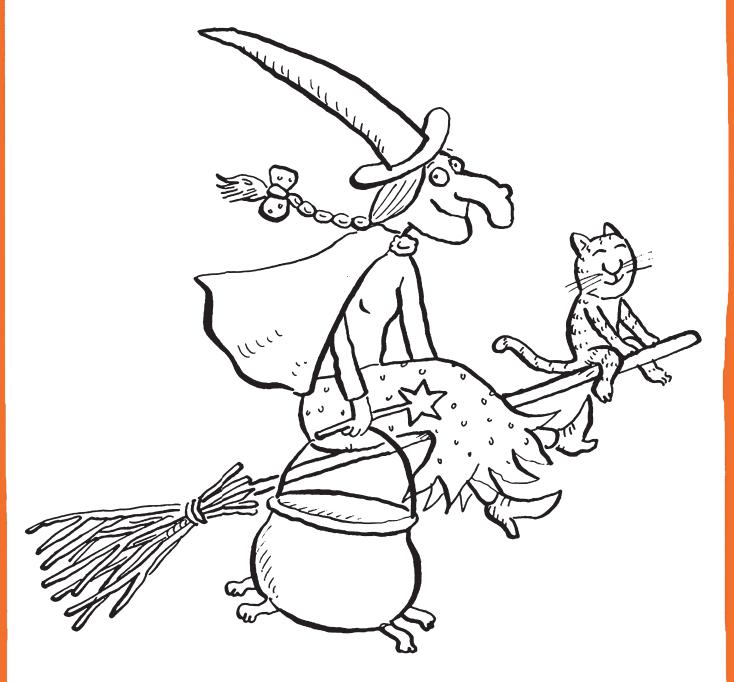

Pumpkin stencils, colouring and more!

Get Colouring!









### Cast a Magic Spell!

Draw the things that you would put into a cauldron.















#### Animal Trails

Follow the lines to find out which object each animal finds for the witch. Who hasn't brought anything?

















#### Room on the Broom Pumpkin Stencil

Make a truly magnificent pumpkin this Halloween using this stencil of the witch's hat!



You will need:

Scissors

🛕 Sticky tape

🛕 A pen / marker

🙎 Pumpkin carving tool

- 1. Cut out this hat stencil
- 2. Attach the stencil to the face of your pumpkin with tape
- 3. Trace around the stencil with a pen and remove it from the pumpkin
- 4. Use your pumpkin carving kit to cut out the shape and your finished pumpkin should look like the silhouette.

Happy Halloween!











Medium!





#### Room on the Broom Pum