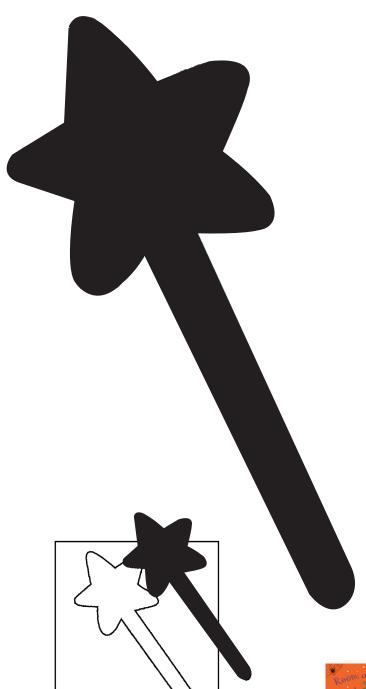

#### Room on the Broom Pumpkin Stencil

Make a truly magnificent pumpkin this Halloween using this stencil of the witch's wand!

You will need:

🛕 Sticky tape

🛕 A pen / marker

🙎 Pumpkin carving tool

- 1. Cut out this wand stencil
- 2. Attach the stencil to the face of your pumpkin with tape
- 3. Trace around the stencil with a pen and remove it from the pumpkin
- 4. Use your pumpkin carving kit to cut out the shape and your finished pumpkin should look like the silhouette.