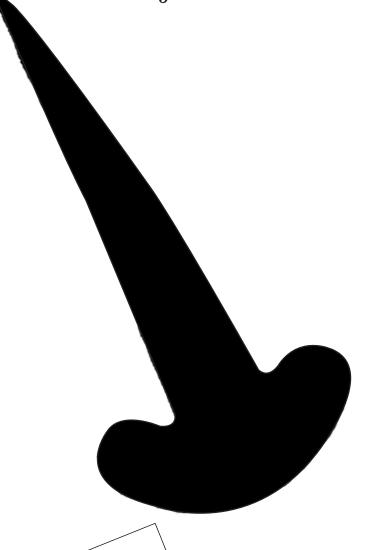

#### Room on the Broom Pumpkin Stencil

Make a truly magnificent pumpkin this Halloween using this stencil of the witch's wand!

You will need:

🛕 Sticky tape

🛕 A pen / marker

🙎 Pumpkin carving tool

- 1. Cut out this wand stencil
- 2. Attach the stencil to the face of your pumpkin with tape
- 3. Trace around the stencil with a pen and remove it from the pumpkin
- 4. Use your pumpkin carving kit to cut out the shape and your finished pumpkin should look like the silhouette.