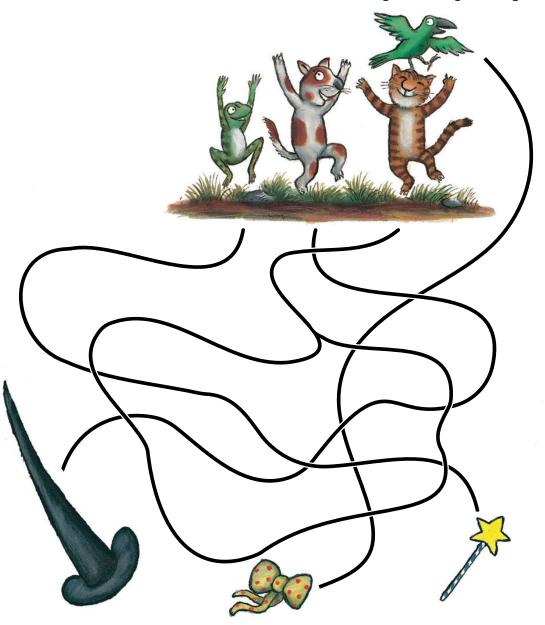

#### Animal Trails

Follow the lines to find out which object each animal finds for the witch. Who hasn't brought anything?